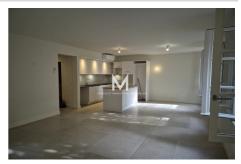

## Apartment 6013 Le Plan-de-la-Tour

Magnificent 84 m² apartment with balcony, consisting of a large bright living room with open fitted kitchen, 2 beautiful bedrooms with cupboard opening onto the balcony, large bathroom, 2 toilets. Cupboard in entrance. Very well insulated, double glazing. Beautiful amenities. Available immediately, 3-6-9 lease