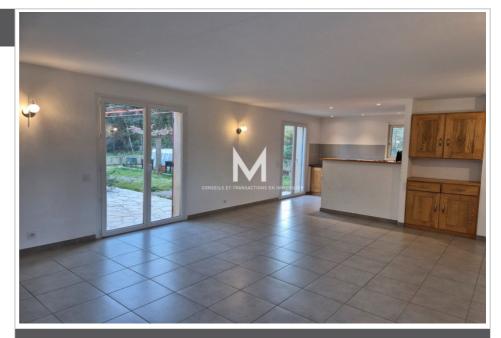

## House 6190 Le Plan-de-la-Tour

House for rent 100 m<sup>2</sup>. On a plot of approximately 600 m<sup>2</sup>, single-storey house comprising a fitted entrance hall with cupboard, living room with access to the terrace, open fitted kitchen with access to the garage, 3 bedrooms, all with cupboard, 1 private shower room with wc, 1 bathroom with wc. Services, underfloor heating, air conditioning in all rooms, mosquito nets, beautiful terrace **Fees and charges** 